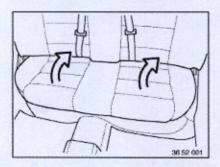

System version: 1.1.10

Data version: 3.54

52 20 075

Removing and

installing or replacing left or right backrest side section for rear seat (load through system)

Unclip rear set cushion on left and right and lift out.