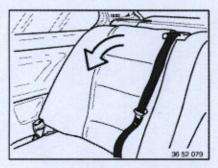

Fold down backrest.

Unclip (1) the backrest side section and remove in upwards direction (2).

Installation:

Install backrest side section with tongue (1) in holder (2).