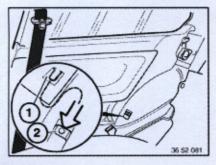

Fold down backrest.

Unclip (1) the backrest side section and remove in upwards direction (2).

Installation:

Install backrest side section with tongue (1) in holder (2).