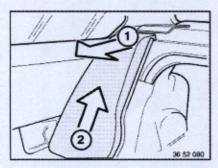

Fold down backrest.

Unclip (1) the backrest side section and remove in upwards direction (2).

Installation:

Install backrest side section with tongue (1) in holder (2).